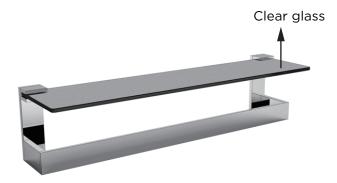

## BERLIN COLLECTION GALSS SHELF WITH TOWEL BAR 24" 232678

| PRODUCT NAME: | GALSS SHELF WITH |  |
|---------------|------------------|--|
|               | TOWEL BAR 24"    |  |

- **PRODUCT CODE:** 232678
- MATERIAL: All-brasscon struction
- **KEY FEATURES:** Contemporary design with solid bold rectangular geometry.
- STOCKEDPolished Chrome (99)FINISHES:Matte Black (48)