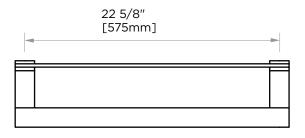

| SPECIAL<br>FINISHES<br>AVAILABLE:  | 26 options available.<br>Please see our website for<br>full list samples | 5 1/4"<br>[133mm] |
|------------------------------------|--------------------------------------------------------------------------|-------------------|
| WARRANTY:                          |                                                                          | 4 3/4"<br>[120mm] |
| Lifetime Limited (Residential Use) |                                                                          | 1 3/8"<br>[35mm]  |