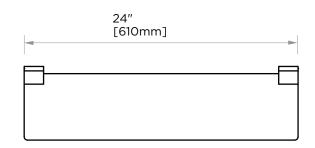

| SPECIAL<br>FINISHES<br>AVAILABLE:  | 26 options available.<br>Please see our website for<br>full list samples | 5 1/4"<br>[133mm] |
|------------------------------------|--------------------------------------------------------------------------|-------------------|
| WARRANTY:                          |                                                                          | 4 3/4"<br>[120mm] |
| Lifetime Limited (Residential Use) |                                                                          | 1 3/8"<br>[35mm]  |