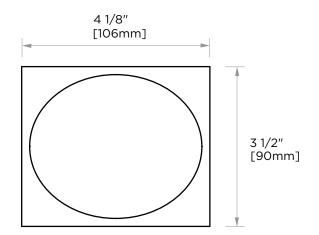

## **SOAP DISH**

232650

PRODUCT NAME: SOAP DISH

**PRODUCT CODE: 232650** 

**MATERIAL:** All-brass construction

**KEY FEATURES:** Contemporary design

with solid bold rectangular

geometry.