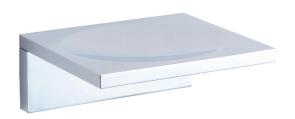

## **SOAP DISH**

232650

PRODUCT NAME: SOAP DISH

**PRODUCT CODE: 232650** 

**MATERIAL:** All-brass construction

**KEY FEATURES:** Contemporary design

with solid bold rectangular

geometry.