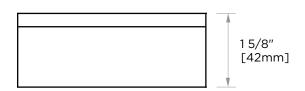

## **SOAP DISH**

232650

PRODUCT NAME: SOAP DISH

**PRODUCT CODE: 232650** 

**MATERIAL:** All-brass construction

**KEY FEATURES:** Contemporary design

with solid bold rectangular

geometry.