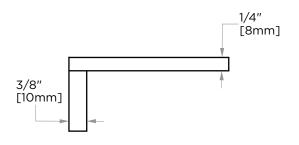

## **SOAP DISH**

232650

PRODUCT NAME: SOAP DISH

**PRODUCT CODE: 232650** 

**MATERIAL:** All-brass construction

**KEY FEATURES:** Contemporary design

with solid bold rectangular

geometry.