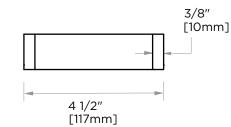

## **BERLIN COLLECTION SHOWER SOAP BASKET** 232603

**PRODUCT NAME:** SHOWER SOAP BASKET

**PRODUCT CODE:** 232603

MATERIAL: All-brass construction

**KEY FEATURES:** Contemporary design with solid bold rectangular 13/8" geometry. [35mr

1 3/8″ [35mm]

| STOCKED   | Polished Chrome (99) |
|-----------|----------------------|
| FINISHES: | Brushed Nickel (81)  |
|           | Polished Nickel (68) |
|           | Matte Black (48)     |

SPECIAL26 options available.FINISHESPlease see our website forAVAILABLE:full list samples