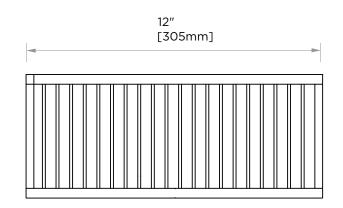

## **BERLIN COLLECTION SHOWER SOAP BASKET** 232603

**PRODUCT NAME:** SHOWER SOAP BASKET

**PRODUCT CODE:** 232603

MATERIAL: All-brass construction

**KEY FEATURES:** Contemporary design with solid bold rectangular 13/8" geometry. [35mr