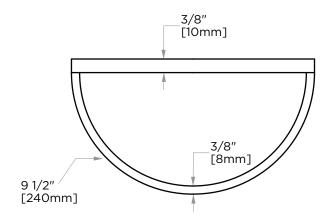

## HALF MOON TOWEL **RING**

232463

PRODUCT NAME: HALF MOON TOWEL RING

**PRODUCT CODE:** 232463

**MATERIAL:** All-brass construction

**KEY FEATURES:** Contemporary design

with solid bold rectangular

geometry.