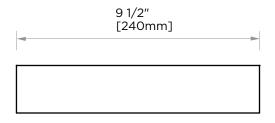

## HALF MOON TOWEL **RING**

232463

PRODUCT NAME: HALF MOON TOWEL RING

**PRODUCT CODE:** 232463

**MATERIAL:** All-brass construction

**KEY FEATURES:** Contemporary design

with solid bold rectangular

geometry.