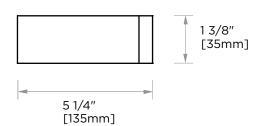

## HALF MOON TOWEL **RING**

232463

PRODUCT NAME: HALF MOON TOWEL RING

**PRODUCT CODE:** 232463

**MATERIAL:** All-brass construction

**KEY FEATURES:** Contemporary design

with solid bold rectangular

geometry.