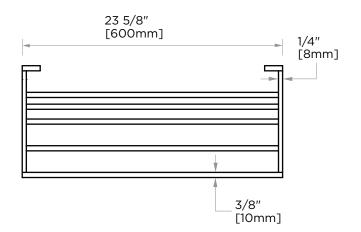

## DOUBLE TOWEL SHELF

232442

PRODUCT NAME: DOUBLE TOWEL SHELF

**PRODUCT CODE:** 232442

MATERIAL: All-brass construction

**KEY FEATURES:** Contemporary design

with solid bold rectangular

geometry.