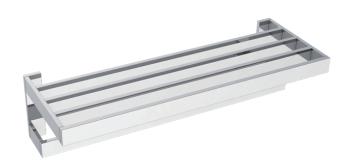

## DOUBLE TOWEL SHELF

232442

PRODUCT NAME: DOUBLE TOWEL SHELF

**PRODUCT CODE:** 232442

MATERIAL: All-brass construction

**KEY FEATURES:** Contemporary design

with solid bold rectangular

geometry.