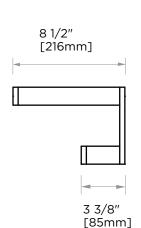

## **WARRANTY:**

Lifetime Limited (Residential Use) One Year (Commercial Use)

NOTE: Dimensions and specifications are subject to change without notice.

5 7/8"

[150mm]