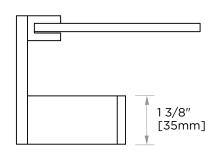

## **GLASS SHELF WITH TISSUE HOLDER**

232159

PRODUCT NAME: GLASS SHELF WITH

**TISSUE HOLDER** 

**PRODUCT CODE:** 232159

**MATERIAL:** All-brass construction

**KEY FEATURES:** Contemporary design

with solid bold rectangular