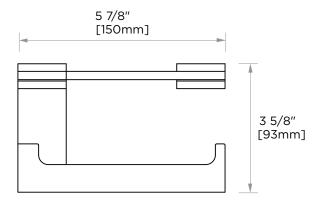

## **GLASS SHELF WITH TISSUE HOLDER**

232159

PRODUCT NAME: GLASS SHELF WITH

**TISSUE HOLDER** 

**PRODUCT CODE:** 232159

**MATERIAL:** All-brass construction

**KEY FEATURES:** Contemporary design

with solid bold rectangular