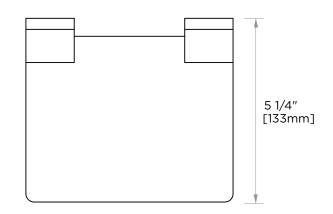

## **GLASS SHELF WITH TISSUE HOLDER**

232159

PRODUCT NAME: GLASS SHELF WITH

**TISSUE HOLDER** 

**PRODUCT CODE:** 232159

**MATERIAL:** All-brass construction

**KEY FEATURES:** Contemporary design

with solid bold rectangular