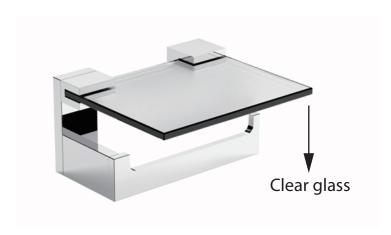

## **GLASS SHELF WITH TISSUE HOLDER**

232159

PRODUCT NAME: GLASS SHELF WITH

**TISSUE HOLDER** 

**PRODUCT CODE:** 232159

**MATERIAL:** All-brass construction

**KEY FEATURES:** Contemporary design

with solid bold rectangular