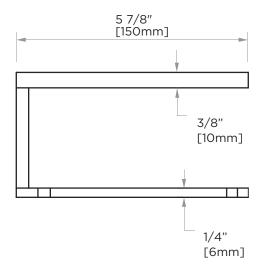

## **BERLIN COLLECTION TISSUE HOLDER** 232151

NOTE: Dimensions and specifications are subject to change without notice.