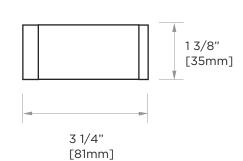

## **BERLIN COLLECTION TISSUE HOLDER** 232151

NOTE: Dimensions and specifications are subject to change without notice.