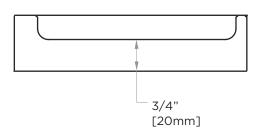

## **BERLIN COLLECTION TISSUE HOLDER** 232151

NOTE: Dimensions and specifications are subject to change without notice.