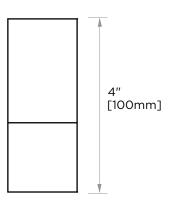

## **BERLIN COLLECTION** LARGE COAT HOOK 232137

13/8" [35mm]

PRODUCT NAME: LARGE COAT HOOK

**PRODUCT CODE:** 232137

**MATERIAL:** All-brass construction

**KEY FEATURES:** Contemporary design

with solid bold rectangular