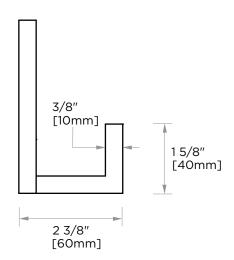

## **BERLIN COLLECTION** LARGE COAT HOOK 232137

13/8" [35mm]

PRODUCT NAME: LARGE COAT HOOK

**PRODUCT CODE:** 232137

**MATERIAL:** All-brass construction

**KEY FEATURES:** Contemporary design

with solid bold rectangular