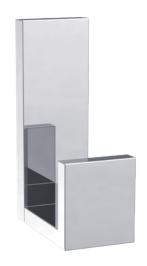

## **BERLIN COLLECTION** LARGE COAT HOOK 232137

13/8" [35mm]

PRODUCT NAME: LARGE COAT HOOK

**PRODUCT CODE:** 232137

**MATERIAL:** All-brass construction

**KEY FEATURES:** Contemporary design

with solid bold rectangular

geometry.

**STOCKED** Polished Chrome (99) **FINISHES:** 

Brushed Nickel (81)

Polished Nickel (68)

Matte Black (48)

Brushed Brass (78)

**SPECIAL** 26 options available. **FINISHES** Please see our website for