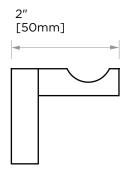

## **ROBE HOOK** 232130A

1/2" [14mm] 1/4" [5mm]

PRODUCT NAME: ROBE HOOK

PRODUCT CODE: 232130A

**MATERIAL:** All-brass construction

**KEY FEATURES:** Contemporary design

with solid bold rectangular

geometry.