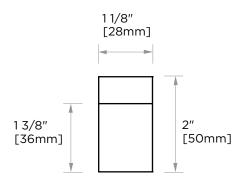

## **ROBE HOOK** 232130A

1/2" [14mm] 1/4" [5mm]

PRODUCT NAME: ROBE HOOK

PRODUCT CODE: 232130A

**MATERIAL:** All-brass construction

**KEY FEATURES:** Contemporary design

with solid bold rectangular

geometry.