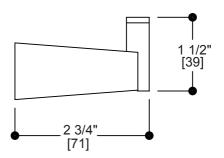

# **BARCELONA COLLECTION**

**Robe Hook** Item # 190130



#### **FEATURES**

Modern styling Durable finishes Concealed installation

#### WARRANTY

Lifetime limited (Residential use) One Year (Commercial use)

## FINISHES STOCKED IN

Polished Chrome (99) Brushed Nickel (81)

### SPECIAL FINISHES AVAILABLE

Polished Gold (12) Antique Nickel (91) Brushed Gold (22) Brushed Brass (78) Black Nickel (40) Antique Copper (55) Polished Brass (72) Antique Brass (69) Brushed Chrome (85) Oil Rubbed Bronze (21)

Brushed Bronze (25) Titanium(33)

Unlacquered brass (75) Glossy White (62) New World Bronze (80) Matte White (26) Antique Black (45) **Brushed Copper (65)** Polished Nickel (68) Matte Black (48)

Champagne Bronze (30)

MOUNTING HARDWARE Mounting kit included







Note: Dimensions and specifications are subject to change without notice.