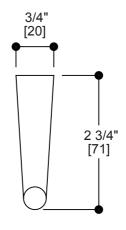

# **BARCELONA COLLECTION**

**Robe Hook** Item # 190130



#### **FEATURES**

Modern styling Durable finishes Concealed installation

#### WARRANTY

Lifetime limited (Residential use) One Year (Commercial use)

## FINISHES STOCKED IN

Polished Chrome (99) Brushed Nickel (81)

### SPECIAL FINISHES AVAILABLE

Polished Gold (12) Antique Nickel (91) Brushed Gold (22) Brushed Brass (78) Black Nickel (40) Antique Copper (55) Polished Brass (72) Antique Brass (69) Brushed Chrome (85) Oil Rubbed Bronze (21)

Brushed Bronze (25) Titanium(33)

Unlacquered brass (75) Glossy White (62) New World Bronze (80) Matte White (26) Antique Black (45) **Brushed Copper (65)** Polished Nickel (68) Matte Black (48)

Champagne Bronze (30)

MOUNTING HARDWARE Mounting kit included







Note: Dimensions and specifications are subject to change without notice.