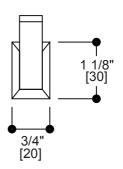

# **BARCELONA COLLECTION**

**Robe Hook** Item # 190130



#### **FEATURES**

Modern styling Durable finishes Concealed installation

#### WARRANTY

Lifetime limited (Residential use) One Year (Commercial use)

## FINISHES STOCKED IN

Polished Chrome (99) Brushed Nickel (81)

### SPECIAL FINISHES AVAILABLE

Polished Gold (12) Antique Nickel (91) Brushed Gold (22) Brushed Brass (78) Black Nickel (40) Antique Copper (55) Polished Brass (72) Antique Brass (69) Brushed Chrome (85) Oil Rubbed Bronze (21)

Brushed Bronze (25) Titanium(33)

Unlacquered brass (75) Glossy White (62) New World Bronze (80) Matte White (26) Antique Black (45) **Brushed Copper (65)** Polished Nickel (68) Matte Black (48)

Champagne Bronze (30)

MOUNTING HARDWARE Mounting kit included







Note: Dimensions and specifications are subject to change without notice.