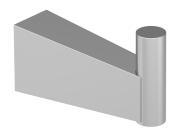

# **BARCELONA COLLECTION**

**Robe Hook** Item # 190130



#### **FEATURES**

Modern styling Durable finishes Concealed installation

#### WARRANTY

Lifetime limited (Residential use) One Year (Commercial use)

## FINISHES STOCKED IN

Polished Chrome (99) Brushed Nickel (81)

### SPECIAL FINISHES AVAILABLE

Polished Gold (12) Antique Nickel (91) Brushed Gold (22) Brushed Brass (78) Black Nickel (40) Antique Copper (55) Polished Brass (72) Antique Brass (69) Brushed Chrome (85) Oil Rubbed Bronze (21)

Brushed Bronze (25) Titanium(33)

Unlacquered brass (75) Glossy White (62) New World Bronze (80) Matte White (26) Antique Black (45) **Brushed Copper (65)** Polished Nickel (68) Matte Black (48)

Champagne Bronze (30)

MOUNTING HARDWARE Mounting kit included







Note: Dimensions and specifications are subject to change without notice.