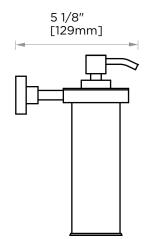

Liquid Capacity=205 ML

| PRODUCT NAME: | WALL MOUNT SOAP<br>DISPENSER |
|---------------|------------------------------|
| PRODUCT CODE: | 144630                       |
| MATERIAL:     | All-brass construction       |
| KEY FEATURES: | Contemporary design          |