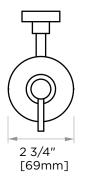

Liquid Capacity=205 ML

| PRODUCT NAME: | WALL MOUNT SOAP<br>DISPENSER |
|---------------|------------------------------|
| PRODUCT CODE: | 144630                       |
| MATERIAL:     | All-brass construction       |
| KEY FEATURES: | Contemporary design          |