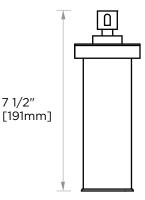

Liquid Capacity=205 ML

| PRODUCT NAME: | WALL MOUNT SOAP<br>DISPENSER |
|---------------|------------------------------|
| PRODUCT CODE: | 144630                       |
| MATERIAL:     | All-brass construction       |
| KEY FEATURES: | Contemporary design          |