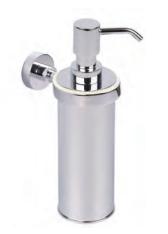

Liquid Capacity=205 ML

| PRODUCT NAME: | WALL MOUNT SOAP<br>DISPENSER |
|---------------|------------------------------|
| PRODUCT CODE: | 144630                       |
| MATERIAL:     | All-brass construction       |
| KEY FEATURES: | Contemporary design          |

**KEY FEATURES:** Contemporary design. Round minimalist look.

## OSLO COLLECTION WALL MOUNT SOAP DISPENSER 144630