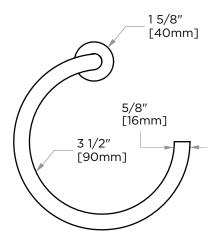

## OSLO COLLECTION SOLID BACK TOWEL RING 144463SB

| PRODUCT NAME: | SOLID BACK TOWEL RING                                               |
|---------------|---------------------------------------------------------------------|
| PRODUCT CODE: | 144463SB                                                            |
| MATERIAL:     | All-brass construction                                              |
| KEY FEATURES: | Contemporary design.<br>Round minimalist look.                      |
| STOCKED       | Polished Chrome (99)<br>Brushed Nickel (81)<br>Polished Nickel (68) |

## WARRANTY:

Lifetime Limited (Residential Use) One Year (Commercial Use)

NOTE: Dimensions and specifications are subject to change without notice.