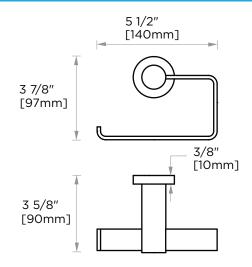

## PORTO COLLECTION TISSUE HOLDER 137152L

NOTE: Dimensions and specifications are subject to change without notice.