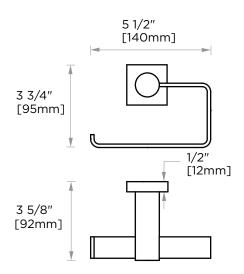

## PORTO COLLECTION TISSUE HOLDER 137152L

NOTE: Dimensions and specifications are subject to change without notice.