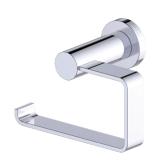

Includes Rosette: 40X4mm

Without Rosette

With Rosette

**PRODUCT NAME: TISSUE HODLER** 

**PRODUCT CODE:** 137152L

MATERIAL: All-brass construction

**KEY FEATURES:** Contemporary design.

Round and linear geometries. Sleek modern aesthetic.