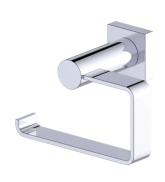

Includes Rosette: 40X4mm

Without Rosette

With Rosette

**PRODUCT NAME: TISSUE HODLER** 

**PRODUCT CODE:** 137152L

MATERIAL: All-brass construction

**KEY FEATURES:** Contemporary design.

Round and linear geometries. Sleek modern aesthetic.