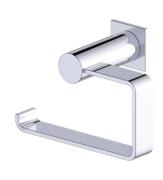

Includes Rosette: 40X4mm

Without Rosette

With Rosette

**PRODUCT NAME: TISSUE HODLER** 

**PRODUCT CODE:** 137152L

MATERIAL: All-brass construction

**KEY FEATURES:** Contemporary design.

Round and linear geometries. Sleek modern aesthetic.