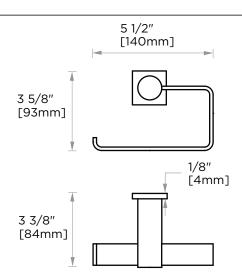

## PORTO COLLECTION TISSUE HOLDER 137152L

NOTE: Dimensions and specifications are subject to change without notice.