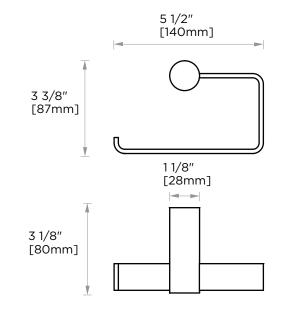

Includes Rosette: 40X4mm

Without Rosette

With Rosette

**PRODUCT NAME: TISSUE HODLER** 

**PRODUCT CODE:** 137152L

MATERIAL: All-brass construction

**KEY FEATURES:** Contemporary design.

Round and linear geometries. Sleek modern aesthetic.

## PORTO COLLECTION TISSUE HOLDER 137152L

NOTE: Dimensions and specifications are subject to change without notice.