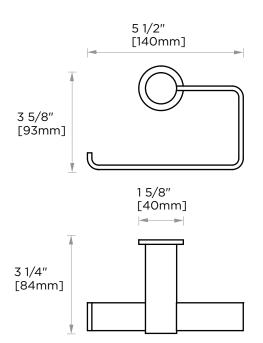

Includes Rosette: 40X4mm

Without Rosette

With Rosette

**PRODUCT NAME: TISSUE HODLER** 

**PRODUCT CODE:** 137152L

MATERIAL: All-brass construction

**KEY FEATURES:** Contemporary design.

Round and linear geometries. Sleek modern aesthetic.

## PORTO COLLECTION TISSUE HOLDER 137152L

NOTE: Dimensions and specifications are subject to change without notice.